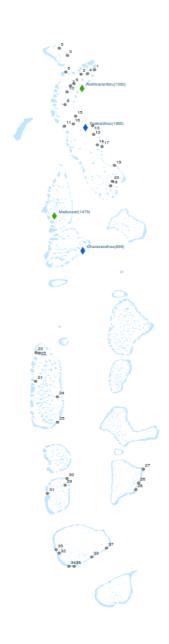

**Project Location Map** 

## **RWH Selected Islands**

| Sno | Island             | Pop2014 |
|-----|--------------------|---------|
| - 1 | Ha. Filladhoo      | 562     |
| 2   | Ha. Utheemu        | 464     |
| 3   | Ha. Mulhadhoo      | 497     |
| 4   | Ha. Muraidhoo      | 455     |
| 5   | Ha. Uligamu        | 607     |
| 6   | Ha. Maarandhoo     | 578     |
| 7   | Hdh. Hirimaradhoo  | 608     |
| 8   | Hdh. Neykurendhoo  | 750     |
| 9   | Hdh. Finey         | 519     |
| 10  | Hdh. Kuribi        | 270     |
| 11  | Sh. Feydhoo        | 741     |
| 12  | Sh. Narudhoo       | 1059    |
| 13  | Sh. Feevah         | 231     |
| 14  | Sh. Lhaimagu       | 258     |
| 15  | Sh. Noomaraa       | 825     |
| 16  | Sh. Billeffahi     | 506     |
| 17  | Sh. Funadhoo       | 2099    |
| 18  | N. Magoodhoo       | 290     |
| 19  | N. Hen'badhoo      | 343     |
| 20  | N. Lhohi           | 380     |
| 21  | Aa. Himandhoo      | 426     |
| 22  | Aa. Bodufolhudhoo  | 593     |
| 23  | Aa. Mathiveri      | 576     |
| 24  | Adh. Kun'burudhoo  | 611     |
| 25  | Adh. Dhigurah      | 703     |
| 26  | M. Veyvah          | 336     |
| 27  | M. Raiymandhoo     | 403     |
| 28  | M. Naalaafushi     | 414     |
| 29  | Dh. Ban'didhoo     | 430     |
| 30  | Dh. Meedhoo        | 456     |
| 31  | Dh. Hulhudeli      | 462     |
| 32  | Th. Vandhoo        | 220     |
| 33  | Th. Gaadhiffushi   | 592     |
| 34  | Th. Omadhoo        | 725     |
| 35  | Th. Kan'doodhoo    | 1138    |
| 36  | Th. Kinbidhoo      | 553     |
| 37  | Th. Dhiyamigili    | 796     |
| 38  | Ga. Nilandhoo      | 113     |
| 39  | Ga. Maamendhoo     | 254     |
| 40  | Ga. Kodey          | 783     |
| 41  | Gdh. Nadallaa      | 719     |
| 42  | Gdh. Hoadhedhdhoo  | 813     |
| 43  | Gdh. Fiyoari       | 660     |
|     | Gdh. Rathafandhoo  | 836     |
|     | Gdh. Faresmaathoda | 958     |

Proposed Islands for IWRM SewerageStatus

Planned

RWH Selected Islands

RWH Selected Islands