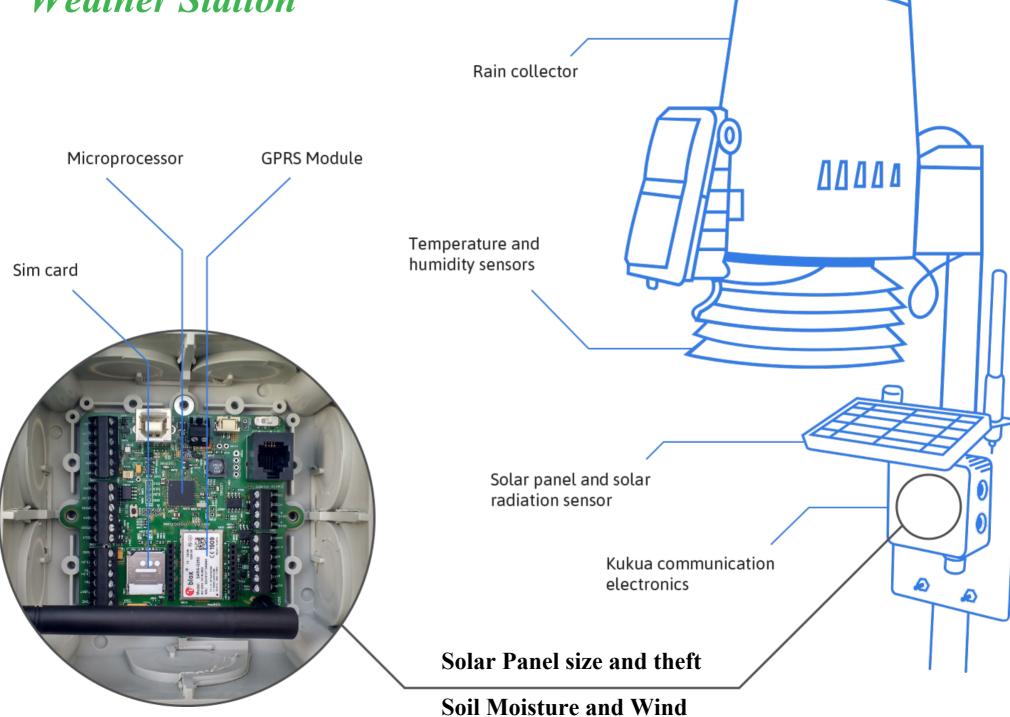

### Kukua's three pillars



**Service:** 

Data **Dashboards**  **Forecasts** 

**Engagement** Agri Advice Farmers & Met

### Pillar ONE: Kukua's data platform





Collection, consolidation and commercialization of data services

Presentation of data through dashboards for medium to long term planning



Observations:

**NGO** networks

National networks

**Private networks** 

Commercial networks



**National Companies** 

**Multinationals** 

**Agri Suppliers** 

**Multiple Stakeholders** 

Data & Dashboards

\$ustainability

#### Weather Station



#### Pillar TWO:



II

Forecasts Agri Advice



Monday

Morning No rain

Noon Likely to rain

Evening it will rain

Night It will rain

Any Language Advertising share









**Multinational Agribusiness** 

### Pillar THREE: Engagement



WE LEARN FROM EACH OTHER



### Putting it all together



#### **Possibilities**

#### The Three Pillars:

- Carbon Credits
- Weather Index Insurance



#### The Platform:

- API controlled payments for all data contributors
- Micro credits to equipment hosts etc



### Social Impact



### **Security**

Ensuring all people across the world have access to sufficient food to meet their dietary needs.





# Food Security

### **Sovereignty**

Empowering people to make their own choices about the food they eat, where it comes from and how it is produc