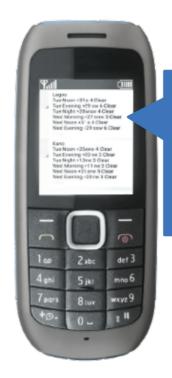

#### Pillar TWO:

II

Forecasts Agri Advice

Monday

Morning No rain

Noon Likely to rain

Evening it will rain

Night It will rain