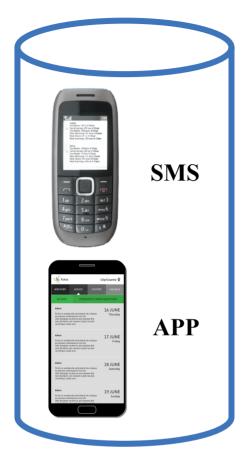

#### Pillar TWO:

II

Forecasts Agri Advice

Monday

Morning No rain

Noon Likely to rain

Evening it will rain

Night It will rain