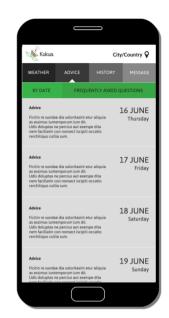

#### Pillar TWO:

II

Forecasts Agri Advice

Monday

Morning No rain

Noon Likely to rain

Evening it will rain

Night It will rain