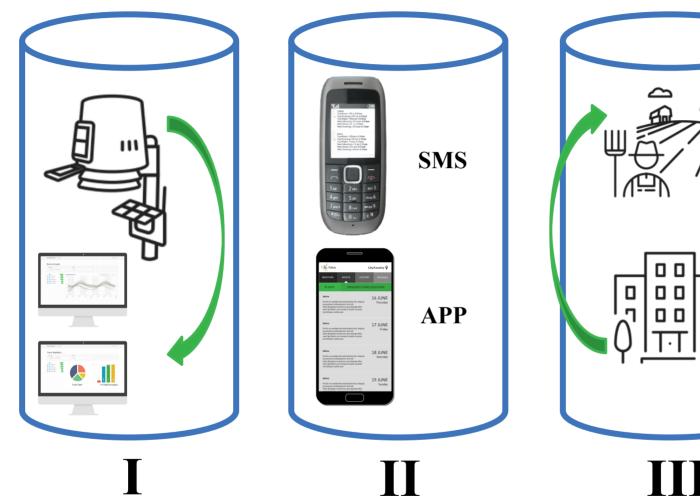

### Kukua's three pillars

**Service:** 

Data **Dashboards**  **Forecasts** 

**Engagement** Agri Advice Farmers & Met

### Pillar ONE: Kukua's data platform

Collection, consolidation and commercialization of data services

Presentation of data through dashboards for medium to long term planning

Observations:

**NGO** networks

#### Pillar TWO:

II

Forecasts Agri Advice

Monday

Morning No rain

Noon Likely to rain

Evening it will rain

Night It will rain

### Pillar THREE: Engagement

WE LEARN FROM EACH OTHER