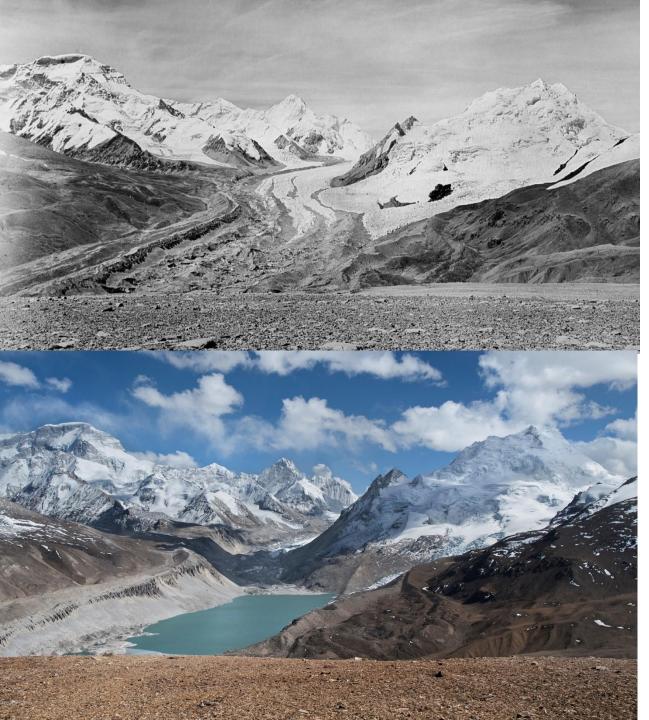

### Kyetrak Glacier: 1921

Cho Oyu, Himalayas.

**Kyetrak Glacier: 2009** *Cho Oyu, Himalayas.* 

> Credits:David Brashears, Glacier Works

Reprinted from 3 October 1975, Volume 190, pp. 50-52