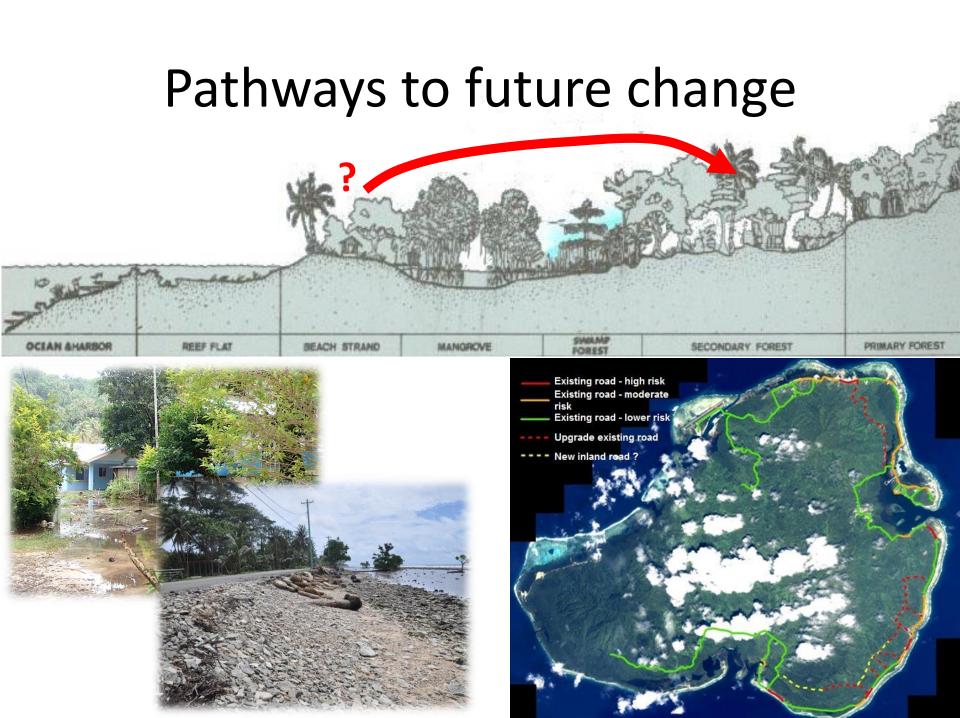

### **Coastal Situation:**

Current climate variability is increasing, and is worsening the state of vulnerability of our coastal areas, infrastructure, housing, food security

given 80% population reside along the coastal areas 6,063 (2011 census)

## BASELINE SITUATION TO ADDRESSING VULNERABILITIES