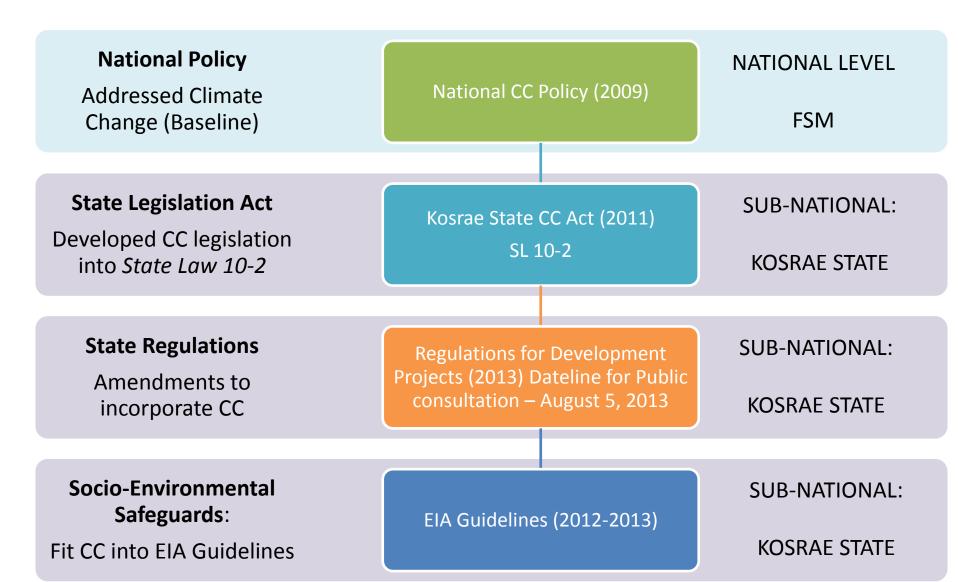

## Mainstream: incorporating CCA & CC Risks into existing legislations & regulations