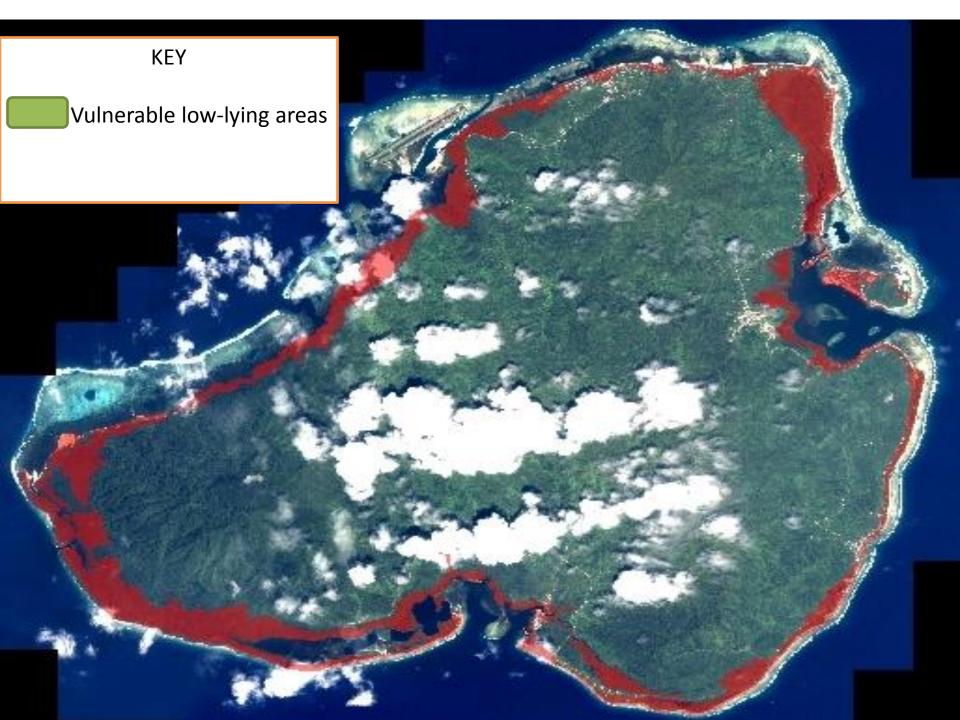

### **Coastal Situation:**

Current climate variability is increasing, and is worsening the state of vulnerability of our coastal areas, infrastructure, housing, food security

given 80% population reside along the coastal areas 6,063 (2011 census)