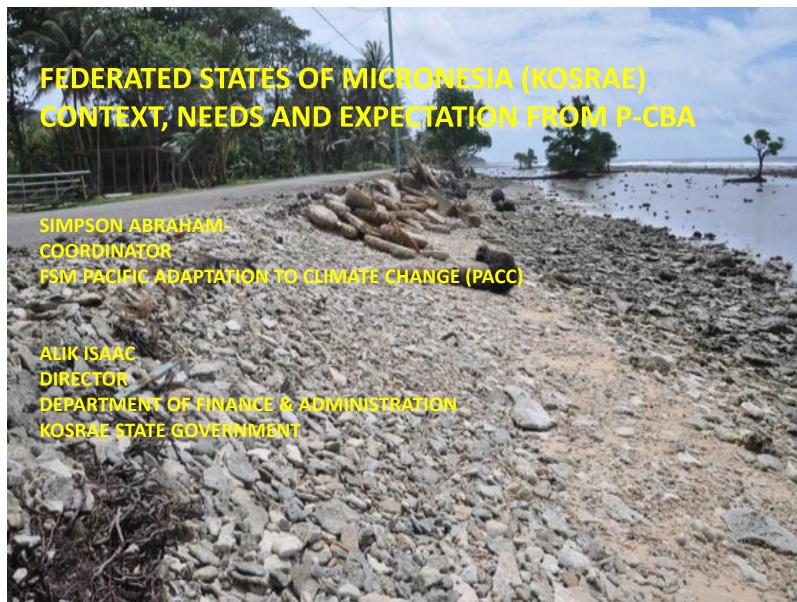

### **Coastal Situation:**

Current climate variability is increasing, and is worsening the state of vulnerability of our coastal areas, infrastructure, housing, food security

given 80% population reside along the coastal areas 6,063 (2011 census)

## BASELINE SITUATION TO ADDRESSING VULNERABILITIES