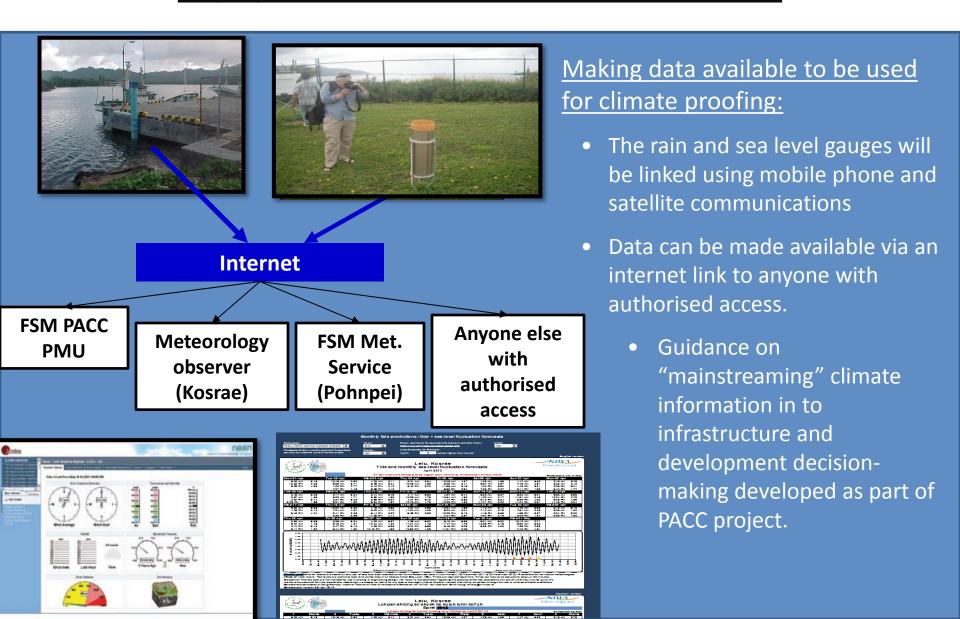

## <u>Provisioned climate information data collection</u> equipments: SLR, rainfall, radiation