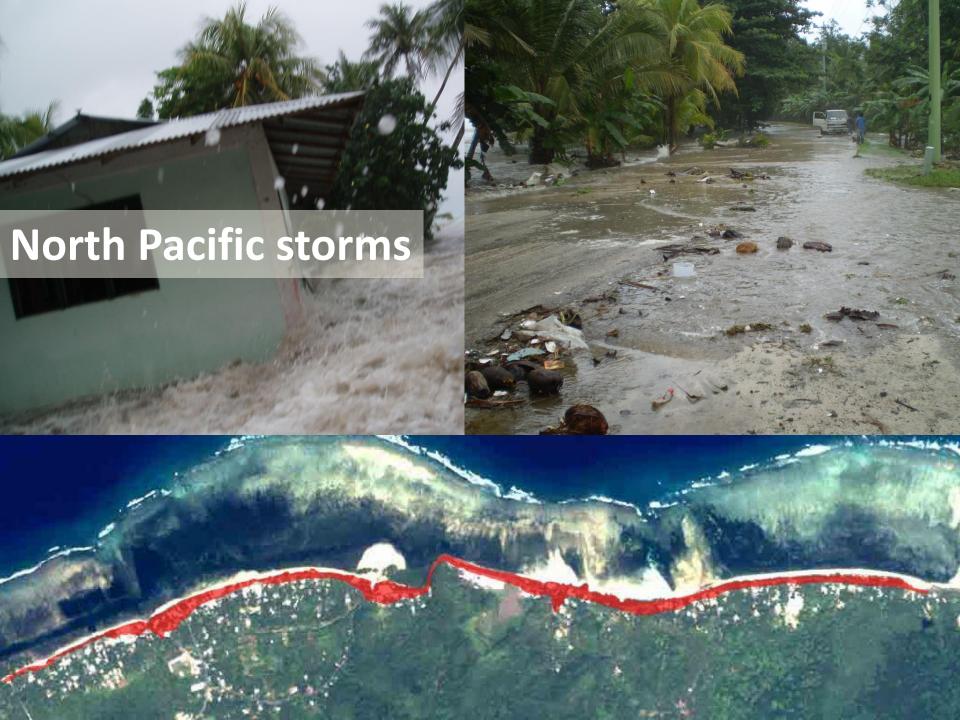

### **Coastal Situation:**

Current climate variability is increasing, and is worsening the state of vulnerability of our coastal areas, infrastructure, housing, food security

given 80% population reside along the coastal areas 6,063 (2011 census)