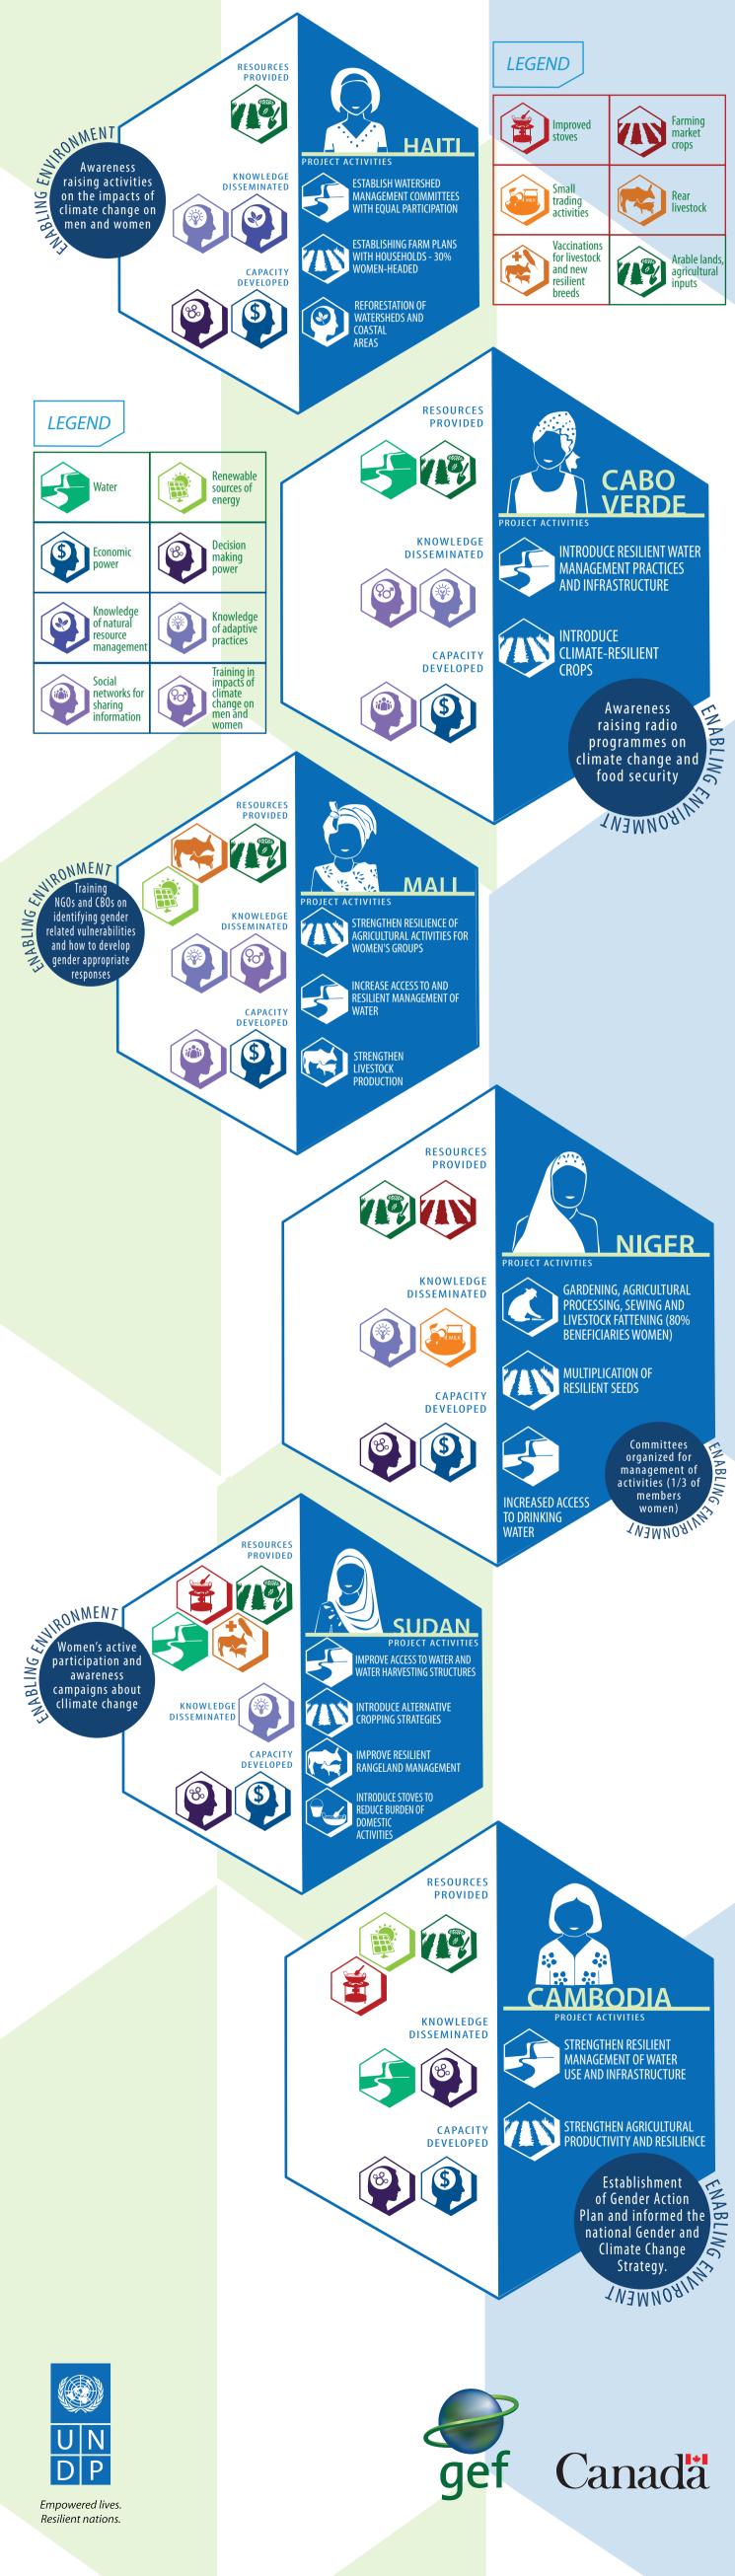

## ADAPTATION STRATEGIES ARE DESIGNED TO RESPOND TO THE GENDER-RELATED CONTEXT

The CCAF portfolio is implementing gender-responsive approaches that address vulnerabilities while also empower women as drivers of adaptation. Each project is working to address specific elements of the gender-related country context, including role and responsibility, access to resources, knowledge and capacity, as well as establishing an enabling environment for change.